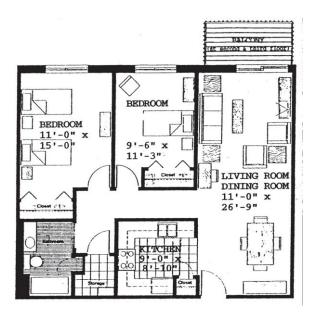

One Bedroom / 587 Sq Ft

BEDROOM

11'-0" x

15'-0"

LIVING ROOM
DINING ROOM
11'-2" x
29'-0"

KITCHEN
11'-0" x

11'-0" x

2 Bedroom / 860 Sq Ft