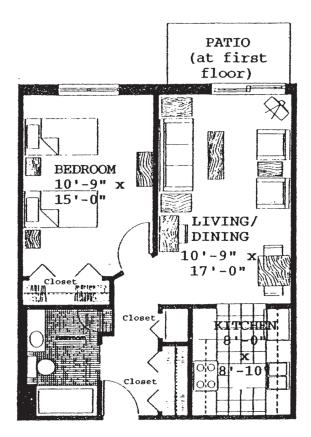

## **APARTMENT AMENITIES**

- · Pullman kitchen with range, refrigerator and waste disposal; some with dishwasher
- · Generously sized closets and lower level storage area
- Full bath with vanity and tub or walk-in shower
- · Complimentary access to laundry room