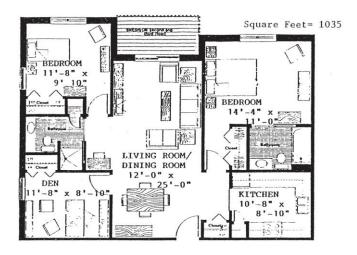

2 Bedroom & 2 Bath / 943 Sq Ft (Independent Only)

2 Bedroom, 2 Bath & Den / 1,035 Sq Ft (Independent Only)