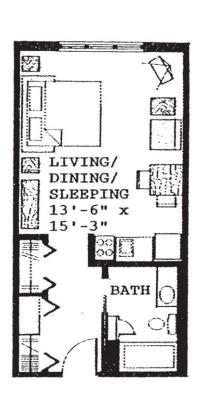

## **APARTMENT AMENITIES**

- · Pullman kitchen with range, refrigerator and waste disposal; some with dishwasher
- · Generously sized closets and lower level storage area
- Full bath with vanity and tub or walk-in shower
- · Complimentary access to laundry room